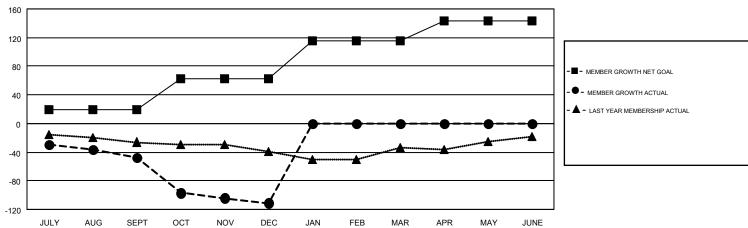

## GMT MONTHLY MEMBERSHIP PROGRESS REPORT

Results as of: 12/31/2017 **LOCATION: NEBRASKA** 

Multiple District 38

WILLIAM PHILLIPI GMT CA 1

|               | Club          | s         |               | Members               |                           |                         |                                                    |  |
|---------------|---------------|-----------|---------------|-----------------------|---------------------------|-------------------------|----------------------------------------------------|--|
|               | RESULTS FOR   | 2017-2018 |               | RESULTS FOR 2017-2018 |                           |                         |                                                    |  |
| QUARTER       | NEW CLUB GOAL | NEW CLUBS | DROPPED CLUBS | QUARTER               | MEMBER GROWTH NET<br>GOAL | MEMBER GROWTH<br>ACTUAL | DROPPED<br>MEMBERS ACTUAL<br>(including transfers) |  |
| JULY/AUG/SEPT | 0             | 0         | 2             | JULY/AUG/SEPT         | 19                        | 52                      | 93                                                 |  |
| OCT/NOV/DEC   | 1             | 0         | 1             | OCT/NOV/DEC           | 43                        | 40                      | 101                                                |  |
| JAN/FEB/MAR   | 2             | 0         | 0             | JAN/FEB/MAR           | 53                        | 0                       | 0                                                  |  |
| APR/MAY/JUNE  | 1             | 0         | 0             | APR/MAY/JUNE          | 28                        | 0                       | 0                                                  |  |

## GOALS AND ACTUAL MEMBERS CUMULATIVE

| DROPPED CLUBS: 3                          |    | 41 CLUBS OF 134 ADDED 1 OR MORE | GENDER DISTRIBUTION        |                |     |
|-------------------------------------------|----|---------------------------------|----------------------------|----------------|-----|
|                                           |    | NEW MEMBERS                     | MALE                       | 2,541 (74.47%) |     |
|                                           |    |                                 | FEMALE                     | 871 (25.53%)   |     |
| DROPPED MEMBERS                           |    |                                 |                            |                |     |
| DECEASED                                  | 27 | CLICK HERE FOR CUMULATIVE       | TOTAL FAMILY UNIT MEMBERS  |                | 723 |
| CLUB CANCELLED 33   OTHER 134   TOTAL 194 |    | MEMBERSHIP DATA                 |                            |                |     |
|                                           |    |                                 | FAMILY MEMBERS PAYING HALF |                | 367 |
|                                           |    |                                 | DUES                       |                |     |