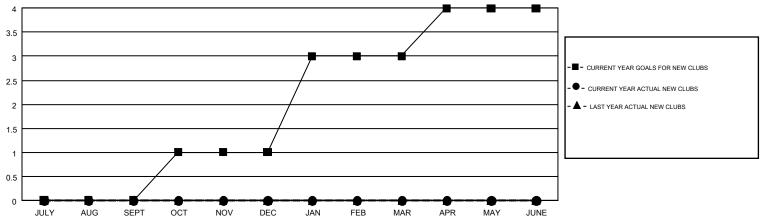

## GMT MONTHLY MEMBERSHIP PROGRESS REPORT

Results as of: 12/31/2017 **LOCATION: NEBRASKA** 

Multiple District 38

WILLIAM PHILLIPI GMT CA 1

|               | Club          | s         |               | Members               |                           |                         |                                                    |  |
|---------------|---------------|-----------|---------------|-----------------------|---------------------------|-------------------------|----------------------------------------------------|--|
|               | RESULTS FOR   | 2017-2018 |               | RESULTS FOR 2017-2018 |                           |                         |                                                    |  |
| QUARTER       | NEW CLUB GOAL | NEW CLUBS | DROPPED CLUBS | QUARTER               | MEMBER GROWTH NET<br>GOAL | MEMBER GROWTH<br>ACTUAL | DROPPED<br>MEMBERS ACTUAL<br>(including transfers) |  |
| JULY/AUG/SEPT | 0             | 0         | 2             | JULY/AUG/SEPT         | 19                        | 52                      | 93                                                 |  |
| OCT/NOV/DEC   | 1             | 0         | 1             | OCT/NOV/DEC           | 43                        | 40                      | 101                                                |  |
| JAN/FEB/MAR   | 2             | 0         | 0             | JAN/FEB/MAR           | 53                        | 0                       | 0                                                  |  |
| APR/MAY/JUNE  | 1             | 0         | 0             | APR/MAY/JUNE          | 28                        | 0                       | 0                                                  |  |

## GOALS AND ACTUAL NEW CLUBS CUMULATIVE